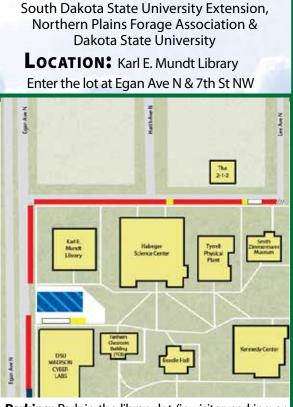

Event Organizers: Midwest Forage Association,

**Parking:** Park in the library lot (in visitor parking or "Blue Permit" parking) or along street parking. Do not park in "Red Permit" faculty parking.

Mail (by 2/21/2023) your registration form to: Midwest Forage Association 4630 Churchill St, #1 St Paul MN 55126

### Dakota State University Karl E. Mundt Library 804 Egan Ave N Madison, SD

#### Winter Forage Meeting • February 28 Dakota State University • Karl E Mundt Library • Rm 201 804 N Egan Ave, Madison SD

- 9:00 Registration/Exhibits/Welcome
- **9:30 Understanding the Nitrogen Credit in the Alfalfa to Corn Rotation** Jason Clark, SDSU Extension, Soil Fertility Specialist
- 10:00 Research & Policy Accomplishments of MFA/NAFA Northern Plains Forage Association Updates Chelsea Russell, Midwest Forage Association, Local Council Director Sara Bauder, SDSU Extension, Field Specialist - Forages
- **10:20 Forage Crop Rotations Utilizing Cover Crops** Boadwine Farms - Baltic, SD
- **11:00** Crop Insurance Coverage for Alfalfa & Dairy Risk Management Polices Glenda Blindert, Blindert Insurance Agency, Crop Insurance Agent
- 11:30 Exhibitor & Sponsor Introductions
- 11:45 Lunch/Exhibits
- **12:45** Sustainability and Profitability for the Future of the Dairy Industry Patricia Villamediana, SDSU Extension, Field Specialist - Dairy
- 1:15 SDSU Forage Research Update Sara Bauder, SDSU Extension, Field Specialist - Forages
- 1:45 Closing remarks
- Location: Dakota State University Karl E Mundt Library, Rm 201 804 N Egan Ave, Madison, SD 57042
- For questions on presentations, contact: Sara Bauder – 605-995-7378 sara.bauder@sdstate.edu
  - Online registration available at: midwestforage.org/SDmeeting.php
    - Registration questions? Call 651.484.3888